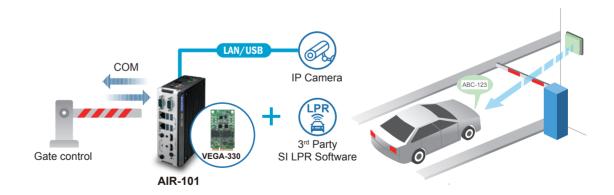

## Al-driven License Plate Recognition Improves Parking Lot Operation

Traditional rule-based license plate recognition can fail due to obscure camera angles or weak ambient lighting. Al technology helps solve these problems. Advantech's AIR-101 Al system precisely scans and analyzes vehicle plates and provides automatic parking lot access. This system uses built-in Intel<sup>®</sup> Movidius™ VPUs and Al algorithms provided by our ISV partner. These quickly conduct accurate license plate recognition that improves parking experiences and lot efficiency.

## Benefits:

- Intel Atom<sup>®</sup> CPU with two Intel<sup>®</sup> Movidius<sup>™</sup> VPUs optimize computing workloads and saves costs
- Local 3rd party ISV vendor software cooperation
- Supports wide range power input and temperatures